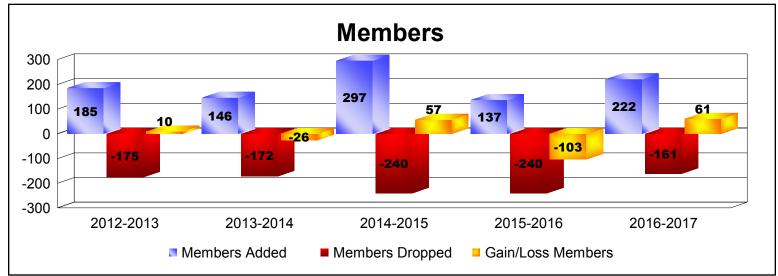

District LC 4

As of June 2017 Cumulative

| Year      | New<br>Clubs | Dropped<br>Clubs | Gain/<br>Loss<br>Clubs | New<br>Members | Charter<br>Members | Reinstate<br>Members | Transfer<br>Members | Total<br>Member<br>Added | Total<br>Members<br>Dropped | Gain/<br>Loss<br>Members |
|-----------|--------------|------------------|------------------------|----------------|--------------------|----------------------|---------------------|--------------------------|-----------------------------|--------------------------|
| 2012-2013 | 2            | -1               | 1                      | 137            | 42                 | 5                    | 1                   | 185                      | -175                        | 10                       |
| 2013-2014 | 0            | -3               | -3                     | 133            | 2                  | 7                    | 4                   | 146                      | -172                        | -26                      |
| 2014-2015 | 2            | 0                | 2                      | 227            | 48                 | 19                   | 3                   | 297                      | -240                        | 57                       |
| 2015-2016 | 0            | -4               | -4                     | 127            | 4                  | 4                    | 2                   | 137                      | -240                        | -103                     |
| 2016-2017 | 0            | -1               | -1                     | 218            | 1                  | 2                    | 1                   | 222                      | -161                        | 61                       |
| Average   | 1            | -2               | -1                     | 168            | 19                 | 7                    | 2                   | 197                      | -198                        | 0                        |