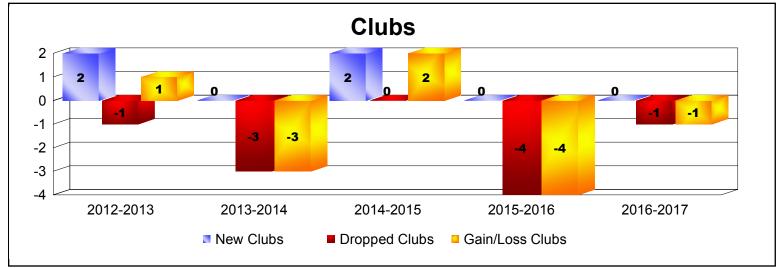

District LC 4

As of June 2017 Cumulative

| Year      | New<br>Clubs | Dropped<br>Clubs | Gain/<br>Loss<br>Clubs | New<br>Members | Charter<br>Members | Reinstate<br>Members | Transfer<br>Members | Total<br>Member<br>Added | Total<br>Members<br>Dropped | Gain/<br>Loss<br>Members |
|-----------|--------------|------------------|------------------------|----------------|--------------------|----------------------|---------------------|--------------------------|-----------------------------|--------------------------|
| 2012-2013 | 2            | -1               | 1                      | 137            | 42                 | 5                    | 1                   | 185                      | -175                        | 10                       |
| 2013-2014 | 0            | -3               | -3                     | 133            | 2                  | 7                    | 4                   | 146                      | -172                        | -26                      |
| 2014-2015 | 2            | 0                | 2                      | 227            | 48                 | 19                   | 3                   | 297                      | -240                        | 57                       |
| 2015-2016 | 0            | -4               | -4                     | 127            | 4                  | 4                    | 2                   | 137                      | -240                        | -103                     |
| 2016-2017 | 0            | -1               | -1                     | 218            | 1                  | 2                    | 1                   | 222                      | -161                        | 61                       |
| Average   | 1            | -2               | -1                     | 168            | 19                 | 7                    | 2                   | 197                      | -198                        | 0                        |